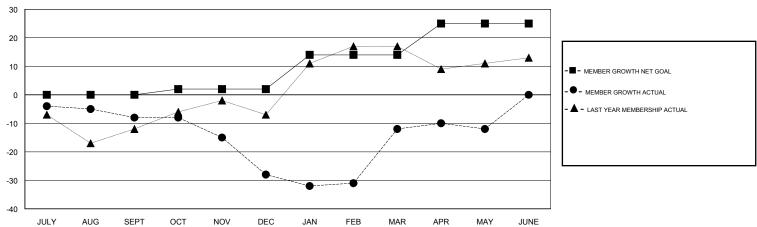

### LOCATION WASHINGTON

**GMT CA** 

|                       | Club          | s         |               | Members               |                           |                         |                                                    |
|-----------------------|---------------|-----------|---------------|-----------------------|---------------------------|-------------------------|----------------------------------------------------|
| RESULTS FOR 2018-2019 |               |           |               | RESULTS FOR 2018-2019 |                           |                         |                                                    |
| QUARTER               | NEW CLUB GOAL | NEW CLUBS | DROPPED CLUBS | QUARTER               | MEMBER GROWTH NET<br>GOAL | MEMBER GROWTH<br>ACTUAL | DROPPED<br>MEMBERS ACTUAL<br>(including transfers) |
| JULY/AUG/SEPT         | 0             | 0         | 0             | JULY/AUG/SEPT         | 0                         | 23                      | 27                                                 |
| OCT/NOV/DEC           | 0             | 0         | 0             | OCT/NOV/DEC           | 2                         | 25                      | 42                                                 |
| JAN/FEB/MAR           | 0             | 0         | 0             | JAN/FEB/MAR           | 12                        | 36                      | 18                                                 |
| APR/MAY/JUNE          | 0             | 0         | 0             | APR/MAY/JUNE          | 11                        | 18                      | 17                                                 |

#### GOALS AND ACTUAL MEMBERS CUMULATIVE

| DROPPED CLUBS: 0 |     | 33 CLUBS OF 49 ADDED 1 OR MORE<br>NEW MEMBERS | GENDER DISTRIBUTION  MALE 794 (64.29%)  FEMALE 441 (35.71%)  Women Percentage Fiscal Year Goal: 37% |     |
|------------------|-----|-----------------------------------------------|-----------------------------------------------------------------------------------------------------|-----|
| DROPPED MEMBERS  |     |                                               |                                                                                                     |     |
| DECEASED         | 19  | CLICK HERE FOR CUMULATIVE                     | TOTAL FAMILY UNIT MEMBERS                                                                           | 235 |
| CLUB CANCELLED   | 0   | MEMBERSHIP DATA                               |                                                                                                     | 118 |
| OTHER            | 85  |                                               | FAMILY MEMBERS PAYING HALF DUES                                                                     | 118 |
| TOTAL            | 104 |                                               |                                                                                                     |     |